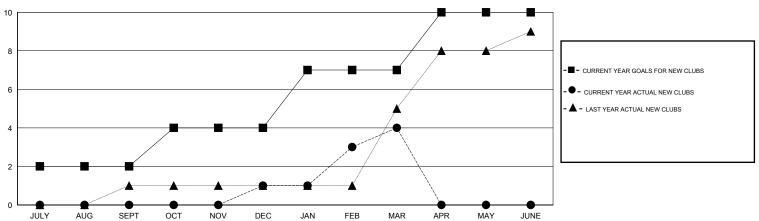

## District 322C4

Results as of: 3/31/2017

| Clubs                 |               |           |               |               | Members  RESULTS FOR 2016-2017                                 |                                                              |                                              |  |
|-----------------------|---------------|-----------|---------------|---------------|----------------------------------------------------------------|--------------------------------------------------------------|----------------------------------------------|--|
| RESULTS FOR 2016-2017 |               |           |               |               |                                                                |                                                              |                                              |  |
| QUARTER               | NEW CLUB GOAL | NEW CLUBS | DROPPED CLUBS | QUARTER       | NEW MEMBER GROWTH<br>NET GOAL (not reinstated<br>or transfers) | NEW MEMBER<br>GROWTH ACTUAL (not<br>reinstated or transfers) | DROPPED MEMBERS ACTUAL (including transfers) |  |
| JULY/AUG/SEPT         | 2             | 0         | 0             | JULY/AUG/SEPT | 50                                                             | 80                                                           | 28                                           |  |
| OCT/NOV/DEC           | 2             | 1         | 7             | OCT/NOV/DEC   | 60                                                             | 44                                                           | 147                                          |  |
| JAN/FEB/MAR           | 3             | 3         | 3             | JAN/FEB/MAR   | 85                                                             | 145                                                          | 108                                          |  |
| APR/MAY/JUNE          | 3             | 0         | 0             | APR/MAY/JUNE  | 95                                                             | 0                                                            | 0                                            |  |