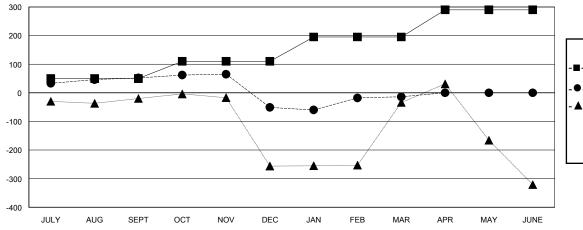

## GOALS AND ACTUAL NEW CLUBS CUMULATIVE

| -■-   | NEW MEMBER GROWTH NET GOAL |
|-------|----------------------------|
| _ • _ |                            |

- LAST YEAR MEMBERSHIP ACTUAL

| DROPPED CLUBS: 10 |     |
|-------------------|-----|
| DROPPED MEMBERS   |     |
| DECEASED          | 4   |
| CLUB CANCELLED    | 170 |
| OTHER             | 109 |
| TOTAL             | 283 |